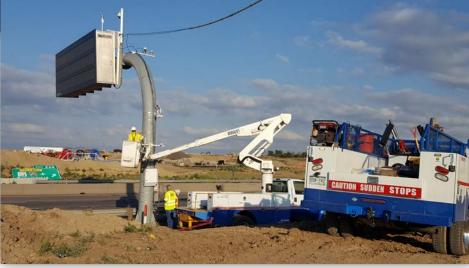

s a preferred alternative
- Providing reliable travel times for regional bus service key objective
- Bustang has had a 71% increase in on-time arrivals into Downtown Denver







# **Project Highlights**

- Widen I-25 to the outside, maximizing the use of existing infrastructure
- Add capacity and trip reliability with addition of a 5 mile HOV/Express lane
- Project Cost: \$97.5 million
- \$22 million shortfall in funding provided by HPTE via a commercial loan





# **Project Highlights**

- New asphalt pavement (mill and fill) on mainline and the ramps
- ITS & Tolling Equipment
- Retaining and Noise Walls
- New median barrier and lighting
- Drainage and water quality improvements







### **Project Photos**











### **Project Photos**













#### **Project Photos**











# **Project Status**

- Project is delayed
- Present Contractor's scope is being reduced
- Widening of I-25 and paving of the ramps to be completed by December 2018
- CDOT will re-advertise remaining work at the end of October:
  - Mill and overlay for mainline
  - Median work (lighting and barrier)
  - o ITS & Tolling equipment







### **Project Status**

- Interagency Agreement between HPTE and CDOT
- HPTE Discussion with BAML on the delay











#### **Questions?**