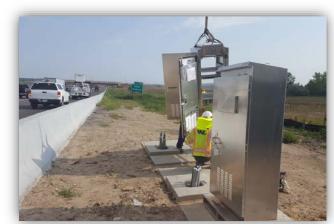

l EIS (2011) identified Express Lanes as a preferred alternative
- Providing reliable travel times for regional bus service key objective
- Bustang has had a 71% increase in on-time arrivals into Downtown Denver







# **Project Highlights**

- Widen I-25 to the outside, maximizing the use of existing infrastructure
- Add capacity and trip reliability with addition of a 5 mile HOV/Express lane
- Project Cost: \$97.5 million
- \$22 million shortfall in funding provided by HPTE via a commercial loan





# **Project Highlights**

- New asphalt pavement (mill and fill) on mainline and the ramps
- ITS & Tolling Equipment
- Retaining and Noise Walls
- New median barrier and lighting
- Drainage and water quality improvements







### **Project Photos**











### **Project Photos**













#### **Project Photos**











# **Project Status**

- Project is delayed
- Present Contractor's scope is being reduced
- Widening of I-25 and paving of the ramps to be completed by December 2018
- CDOT will re-advertise remaining work at the end of October:
  - Mill and overlay for mainline
  - Median work (lighting and barrier)
  - o ITS & Tolling equipment







### **Project Status**

- Interagency Agreement between HPTE and CDOT
- HPTE Discussion with BAML on the delay











#### **Questions?**