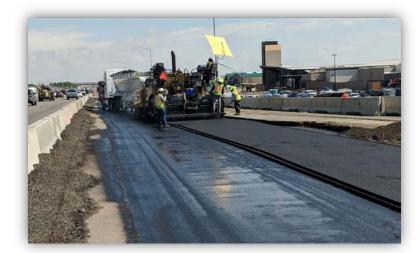

area
- Average traffic volume of 174,000 vehicles per day
- The Final EIS (2011) identified Express Lanes as a preferred alternative
- Providing reliable travel times for regional bus service key objective
- Bustang has had a 71% increase in on-time arrivals into Downtown Denver







# **Project Highlights**

- Widen I-25 to the outside, maximizing the use of existing infrastructure
- Add capacity and trip reliability with addition of a 5 mile HOV/Express lane
- Project Cost: \$97.5 million
- \$22 million shortfall in funding provided by HPTE via a commercial loan





# **Project Highlights**

- New asphalt pavement (mill and fill) on mainline and the ramps
- ITS & Tolling Equipment
- Retaining and Noise Walls
- New median barrier and lighting
- Drainage and water quality improvements







### **Project Photos**











### **Project Photos**













#### **Project Photos**











# **Project Status**

- Project is delayed
- Present Contractor's scope is being reduced
- Widening of I-25 and paving of the ramps to be completed by December 2018
- CDOT will re-advertise remaining work at the end of October:
  - Mill and overlay for mainline
  - Median work (lighting and barrier)
  - o ITS & Tolling equipment







### **Project Status**

- Interagency Agreement between HPTE and CDOT
- HPTE Discussion with BAML on the delay











#### **Questions?**