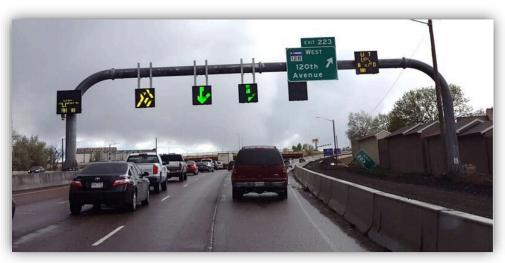

### **Project Highlights**

- One of the most congested stretches of I-25 in the metro area
- Average traffic volume of 174,000 vehicles per day
- The Final EIS (2011) identified Express Lanes as a preferred alternative
- Providing reliable travel times for regional bus service key objective
- Bustang has had a 71% increase in on-time arrivals into Downtown Denver

# **Project Highlights**

- Widen I-25 to the outside, maximizing the use of existing infrastructure
- Add capacity and trip reliability with addition of a 5 mile HOV/Express lane
- Project Cost: \$97.5 million
- \$22 million shortfall in funding provided by HPTE via a commercial loan