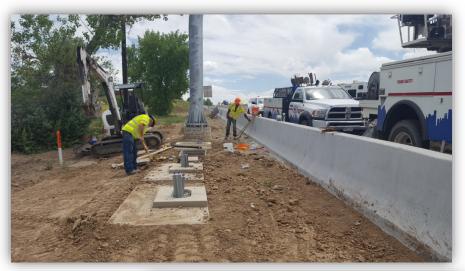

nal EIS (2011) identified Express Lanes as a preferred alternative
- Providing reliable travel times for regional bus service key objective
- Bustang has had a 71% increase in on-time arrivals into Downtown Denver







# **Project Highlights**

- Widen I-25 to the outside, maximizing the use of existing infrastructure
- Add capacity and trip reliability with addition of a 5 mile HOV/Express lane
- Project Cost: \$97.5 million
- \$22 million shortfall in funding provided by HPTE via a commercial loan





# **Project Highlights**

- New asphalt pavement (mill and fill) on mainline and the ramps
- ITS & Tolling Equipment
- Retaining and Noise Walls
- New median barrier and lighting
- Drainage and water quality improvements







### **Project Photos**











### **Project Photos**













#### **Project Photos**











# **Project Status**

- Project is delayed
- Present Contractor's scope is being reduced
- Widening of I-25 and paving of the ramps to be completed by December 2018
- CDOT will re-advertise remaining work at the end of October:
  - Mill and overlay for mainline
  - Median work (lighting and barrier)
  - o ITS & Tolling equipment







### **Project Status**

- Interagency Agreement between HPTE and CDOT
- HPTE Discussion with BAML on the delay











#### **Questions?**