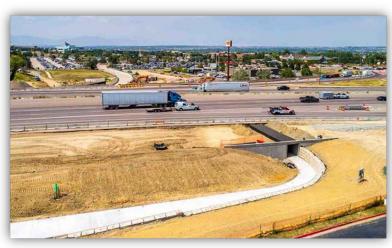

mile HOV/Express lane
- Project Cost: \$97.5 million
- \$22 million shortfall in funding provided by HPTE via a commercial loan





# **Project Highlights**

- New asphalt pavement (mill and fill) on mainline and the ramps
- ITS & Tolling Equipment
- Retaining and Noise Walls
- New median barrier and lighting
- Drainage and water quality improvements







### **Project Photos**











### **Project Photos**













#### **Project Photos**











# **Project Status**

- Project is delayed
- Present Contractor's scope is being reduced
- Widening of I-25 and paving of the ramps to be completed by December 2018
- CDOT will re-advertise remaining work at the end of October:
  - Mill and overlay for mainline
  - Median work (lighting and barrier)
  - o ITS & Tolling equipment







### **Project Status**

- Interagency Agreement between HPTE and CDOT
- HPTE Discussion with BAML on the delay











#### **Questions?**