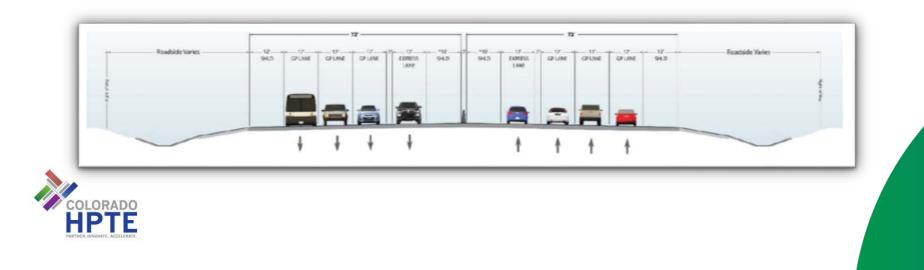

# **Project Highlights**

- Widen I-25 to the outside, maximizing the use of existing infrastructure
- Add capacity and trip reliability with addition of a 5 mile HOV/Express lane
- Project Cost: \$97.5 million
- \$22 million shortfall in funding provided by HPTE via a commercial loan

# **Project Highlights**

- New asphalt pavement (mill and fill) on mainline and the ramps
- ITS & Tolling Equipment
- Retaining and Noise Walls
- New median barrier and lighting
- Drainage and water quality improvements