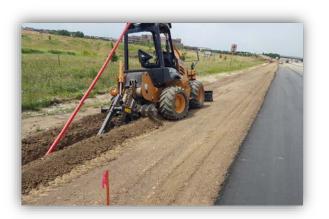

Final EIS (2011) identified Express Lanes as a preferred alternative
- Providing reliable travel times for regional bus service key objective
- Bustang has had a 71% increase in on-time arrivals into Downtown Denver







# **Project Highlights**

- Widen I-25 to the outside, maximizing the use of existing infrastructure
- Add capacity and trip reliability with addition of a 5 mile HOV/Express lane
- Project Cost: \$97.5 million
- \$22 million shortfall in funding provided by HPTE via a commercial loan





# **Project Highlights**

- New asphalt pavement (mill and fill) on mainline and the ramps
- ITS & Tolling Equipment
- Retaining and Noise Walls
- New median barrier and lighting
- Drainage and water quality improvements







### **Project Photos**











### **Project Photos**













#### **Project Photos**











# **Project Status**

- Project is delayed
- Present Contractor's scope is being reduced
- Widening of I-25 and paving of the ramps to be completed by December 2018
- CDOT will re-advertise remaining work at the end of October:
  - Mill and overlay for mainline
  - Median work (lighting and barrier)
  - o ITS & Tolling equipment







### **Project Status**

- Interagency Agreement between HPTE and CDOT
- HPTE Discussion with BAML on the delay











#### **Questions?**