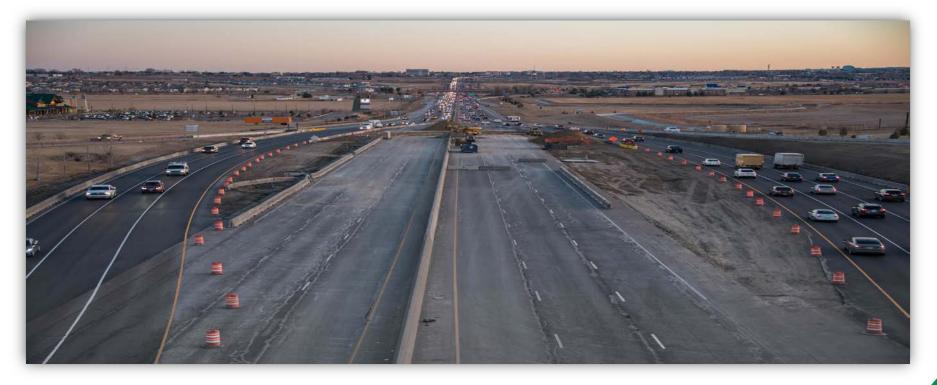

loan





# **Project Highlights**

- New asphalt pavement (mill and fill) on mainline and the ramps
- ITS & Tolling Equipment
- Retaining and Noise Walls
- New median barrier and lighting
- Drainage and water quality improvements







### **Project Photos**











### **Project Photos**













#### **Project Photos**











# **Project Status**

- Project is delayed
- Present Contractor's scope is being reduced
- Widening of I-25 and paving of the ramps to be completed by December 2018
- CDOT will re-advertise remaining work at the end of October:
  - Mill and overlay for mainline
  - Median work (lighting and barrier)
  - o ITS & Tolling equipment







### **Project Status**

- Interagency Agreement between HPTE and CDOT
- HPTE Discussion with BAML on the delay











#### **Questions?**