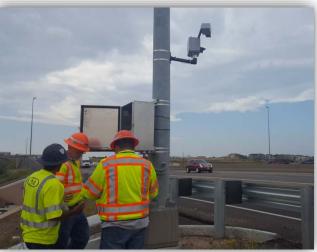

EIS (2011) identified Express Lanes as a preferred alternative
- Providing reliable travel times for regional bus service key objective
- Bustang has had a 71% increase in on-time arrivals into Downtown Denver







# **Project Highlights**

- Widen I-25 to the outside, maximizing the use of existing infrastructure
- Add capacity and trip reliability with addition of a 5 mile HOV/Express lane
- Project Cost: \$97.5 million
- \$22 million shortfall in funding provided by HPTE via a commercial loan





# **Project Highlights**

- New asphalt pavement (mill and fill) on mainline and the ramps
- ITS & Tolling Equipment
- Retaining and Noise Walls
- New median barrier and lighting
- Drainage and water quality improvements







### **Project Photos**











### **Project Photos**













#### **Project Photos**











# **Project Status**

- Project is delayed
- Present Contractor's scope is being reduced
- Widening of I-25 and paving of the ramps to be completed by December 2018
- CDOT will re-advertise remaining work at the end of October:
  - Mill and overlay for mainline
  - Median work (lighting and barrier)
  - o ITS & Tolling equipment







### **Project Status**

- Interagency Agreement between HPTE and CDOT
- HPTE Discussion with BAML on the delay











#### **Questions?**