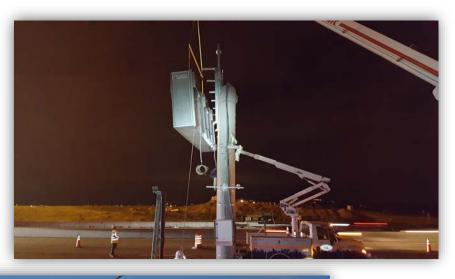

es as a preferred alternative
- Providing reliable travel times for regional bus service key objective
- Bustang has had a 71% increase in on-time arrivals into Downtown Denver







# **Project Highlights**

- Widen I-25 to the outside, maximizing the use of existing infrastructure
- Add capacity and trip reliability with addition of a 5 mile HOV/Express lane
- Project Cost: \$97.5 million
- \$22 million shortfall in funding provided by HPTE via a commercial loan





# **Project Highlights**

- New asphalt pavement (mill and fill) on mainline and the ramps
- ITS & Tolling Equipment
- Retaining and Noise Walls
- New median barrier and lighting
- Drainage and water quality improvements







### **Project Photos**











### **Project Photos**













#### **Project Photos**











# **Project Status**

- Project is delayed
- Present Contractor's scope is being reduced
- Widening of I-25 and paving of the ramps to be completed by December 2018
- CDOT will re-advertise remaining work at the end of October:
  - Mill and overlay for mainline
  - Median work (lighting and barrier)
  - o ITS & Tolling equipment







### **Project Status**

- Interagency Agreement between HPTE and CDOT
- HPTE Discussion with BAML on the delay











#### **Questions?**